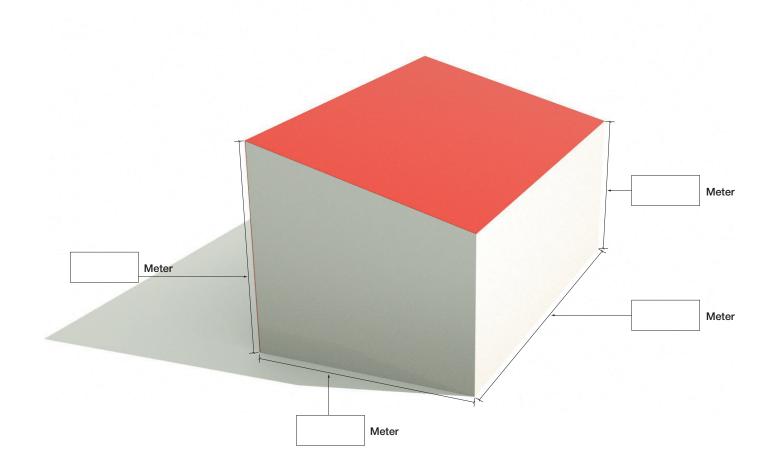

## **SHED ROOF**

| COMPANY:                                               | PHONE:                                              |                                                   |                 |
|--------------------------------------------------------|-----------------------------------------------------|---------------------------------------------------|-----------------|
| CONTACT PERSON:                                        | EMAIL:                                              |                                                   |                 |
| SHED ROOF Please fill in the data below:               |                                                     |                                                   |                 |
| Product: Profiled sheet Profile                        | d sheet with fleece Material thicknes               | ss: mm Colour:                                    | RAL             |
| Product: Sandwichpanel Thic                            | kness of the insulation core:                       | mm Colour:                                        | RAL             |
| Substructure: Wood  Flashings requested: Yes No        | Steel thickness up to 6mm  Screws requested: Yes No | Steel thickness between Saddle washers requested: | en 6mm and 12mm |
| Length of the ridge:                                   | Plate length:                                       |                                                   |                 |
|                                                        | Meter                                               |                                                   | Meter           |
| Number of roofs with the same dimensions:              | pieces                                              | Dachneigung:                                      | Grad°           |
|                                                        | ·<br>                                               |                                                   |                 |
| Length of the eave: Length of the ridge:  Meter  Meter | Length of the eave: Plate length:  Meter            | Meter                                             | Meter           |
|                                                        |                                                     |                                                   |                 |
| Number of roofs with the same dimensions:              | pieces                                              | Roof pitch:                                       | degree°         |