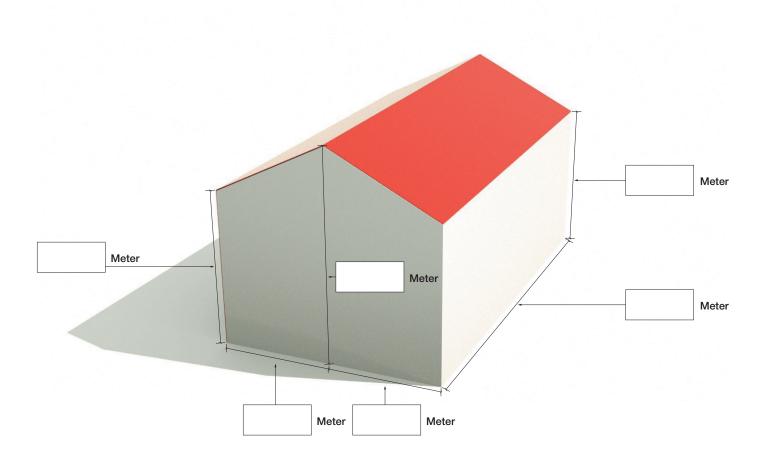

41</b>     | Web: <b>www.o-metall.com</b>   |

| COMPANY:        | PHONE: |  |
|-----------------|--------|--|
| CONTACT PERSON: | EMAIL: |  |

## WALL CLADDING BUILDING SHAPE "GABLE"

| Please fill in the data below: |                                                                |
|--------------------------------|----------------------------------------------------------------|
| Product: Profiled sheet        | Material thickness: mm Colour: RAL                             |
| Product: Sandwichpanel         | visible fixing hidden fixing Thickness of the insulation core: |
| Substructure: Wood             | Steel thickness up to 6mm Steel thickness between 6mm and 12mm |
| Flashings requested: Yes       | No Screws requested: Yes No                                    |

Gable side: