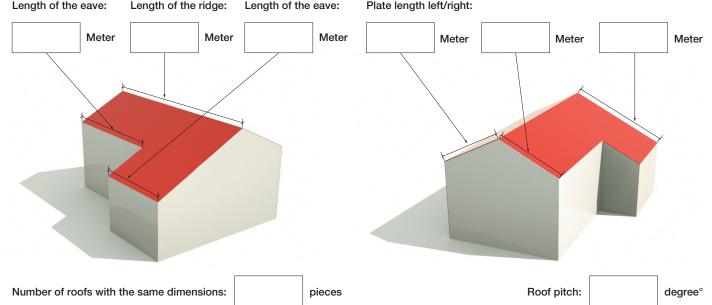

## O-METALL LUXEMBOURG S.A.

Marketing-Business-Center L-9753 Heinerscheid

Tel.:+**352 99 73 23 20** Mail:**info@o-metall.com** Fax:+**352 97 93 41** Web:**www.o-metall.com** 

| COMPANY:                                              | PHONE:                                   |
|-------------------------------------------------------|------------------------------------------|
| CONTACT PERSON:                                       | EMAIL:                                   |
| GABLE ROOF                                            |                                          |
| Please fill in the data below:                        |                                          |
| Product: Profiled sheet Profiled sheet with fleece    | Material thickness: mm Colour: RAL       |
| Product: Sandwichpanel Thickness of the insulation co | re: mm Colour: RAL                       |
| Substructure: Wood Steel thickness up to              | 6mm Steel thickness between 6mm and 12mm |
| Flashings requested: Yes No Screws requested: Y       | Yes No Saddle washers requested: Yes No  |
| Length of the ridge:                                  | Plate length left/right:                 |
| Meter                                                 | Meter Meter                              |
|                                                       |                                          |
| Number of roofs with the same dimensions: pieces      | Dachneigung: Grad°                       |